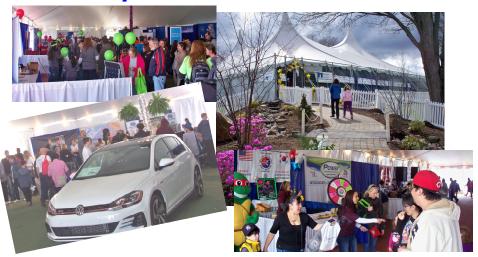

## With an audience of 50,000+ This is THE PLACE for Maximum

**Exposure for your Business** 

Up to 65 Exhibitors Under One Tent Expo in 2019 is 2 DAYS! Friday is setup only + exhibit on Saturday and Sunday

#### WHY YOU NEED TO EXHIBIT:

Sell Your Product
Display Vehicles
Gain Maximum Exposure
Make Valuable Connections
Increase Market Share & Visibility
Expand Your Contact Base
Realtors: Conduct Virtual Open
House Tours!

### WE DO OUR BEST TO MAKE THIS AN ENJOYABLE EVENT FOR ALL OF OUR VENDORS...EXHIBITING IS EASY:

- ALL Exhibits are located inside a 100' x 120' enclosed tent on the tennis courts—so all exhibits are out of the elements and off the dirt ground.
- Electricity is available on the perimeter of the tent.
- The tent is secured by Security Guards and assisted by Mule Security Systems during the off hours on Friday and Saturday evenings so exhibits are not tampered with and items do not have to brought back and forth daily.
- Prime spaces are located near entrances and at the end of aisles. Perimeter Prime have access to electricity; Interior Prime locations do not.
- Expo Sponsors receive additional "perks" such as 2 prime space booths, special sponsor signage, and more.
- Reservations for all Expo locations are required by March 31, 2019 to guarantee accurate signage & booth placement. Booths must be staffed at all times for maximum prospect interaction. *Electricity availability cannot be guaranteed with reservations placed after March 31, 2019.*
- Parking IS allowed in the Park on Friday ONLY. If setting up your exhibit on Saturday or Sunday, you may enter the Park between 7:00 a.m. and 8:00 a.m. All vehicles must be out of the park by 8:00 a.m. For Saturday and Sunday, vendors are shuttled in after your exhibit is set-up. Easy, Convenient Shuttle Transportation begins running continuously at 8:00 a.m. and continues until 9:00 p.m. on Saturday and 5:00 p.m. on Sunday. BEST—and recommended shuttle is from Westfield Meriden Mall.