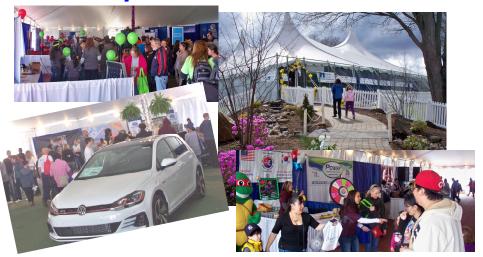

## With an audience of 50,000+ This is THE PLACE for Maximum

**Exposure for your Business** 

Up to 65 Exhibitors Under One Tent Expo in 2019 is 2 DAYS! Friday is setup only + exhibit on Saturday and Sunday

### WHY YOU NEED TO EXHIBIT:

Sell Your Product
Display Vehicles
Gain Maximum Exposure
Make Valuable Connections
Increase Market Share & Visibility
Expand Your Contact Base
Realtors: Conduct Virtual Open
House Tours!

### WE DO OUR BEST TO MAKE THIS AN ENJOYABLE EVENT FOR ALL OF OUR VENDORS...EXHIBITING IS EASY:

- ALL Exhibits are located inside a 100' x 120' enclosed tent on the tennis courts—so all exhibits are out of the elements and off the dirt ground.
- Electricity is available on the perimeter of the tent.
- The tent is secured by Security Guards and assisted by Mule Security Systems during the off hours on Friday and Saturday evenings so exhibits are not tampered with and items do not have to brought back and forth daily.
- Prime spaces are located near entrances and at the end of aisles. Perimeter Prime have access to electricity; Interior Prime locations do not.
- Expo Sponsors receive additional "perks" such as 2 prime space booths, special sponsor signage, and more.
- Reservations for all Expo locations are required by March 31, 2019 to guarantee accurate signage & booth placement. Booths must be staffed at all times for maximum prospect interaction. *Electricity availability cannot be guaranteed with reservations placed after March 31, 2019.*
- Parking IS allowed in the Park on Friday ONLY. If setting up your exhibit on Saturday or Sunday, you may enter the Park between 7:00 a.m. and 8:00 a.m. All vehicles **must** be out of the park **by** 8:00 a.m. For Saturday and Sunday, vendors are shuttled in after your exhibit is set-up. Easy, Convenient Shuttle Transportation begins running continuously at 8:00 a.m. and continues until 9:00 p.m. on Saturday and 5:00 p.m. on Sunday. BEST—and recommended shuttle is from Westfield Meriden Mall.