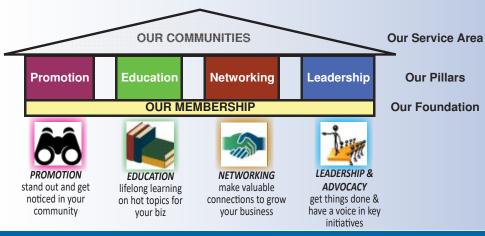

Why join? Businesses are motivated to join for a number of factors. Some of the top reasons include:

**PROMOTION** - stand out and get noticed in your community

EDUCATION - lifelong learning - on hot topics for your biz

LEADERSHIP & ADVOCACY- get things done & have a voice in key initiatives

**NETWORKING** - make valuable connections to grow your business

CREDIBILITY - build your reputation through membership

#### A Message To Our Readers

Richard J. Pendred, Chairman, Midstate Chamber Board of Directors, Account Executive, A&A Office Systems Séan W. Moore, President, Midstate Chamber of Commerce

hank you for picking up the NEWEST edition of InSight, the Midstate Chamber of Commerce Magazine. Throughout this publication, you will find many outstanding examples of how we help keep our business members and residents well connected with each other, extremely visible to the world, very well educated and participating in their communities while we make history! We deliver on four solid promises we call our Four Pillars: Networking, Promotion, Education and Leadership and we're the place "Where communities come together."

The dedicated staff and Board of Directors of the Midstate Chamber of Commerce along with numerous talented volunteers work tirelessly to deliver on four solid pledges: Promotion, Education, Leadership, and Networking to our members and the Central Connecticut business community. Quite often these focus areas overlap with each other and members find that our many events incorporate a piece of each pledge in everything that we do!