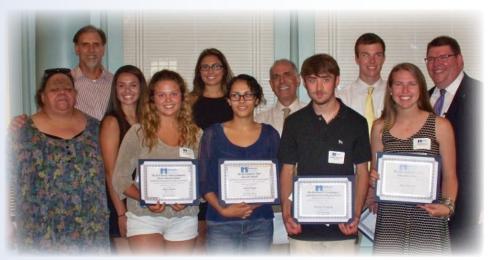

Small Business Bootcamp Series 2016 Attendees This program is offered each year by Midstate Chamber together with City of Meriden, SBA and SCORE.

2015 Student Education Award Winners: (l-r): Joseph Ludemann, Belinda Garrido, Reanna Garcia, Kieu-My Nguyen, Cameron Fahey and Andrew Jon Hendrickson, Jr. Not pictured: Tyler Ivester

like the Business Expo and Annual Dinner. The Education Awards **Committee** is responsible for the administration of the annual student awards: Sanford S. Shorr Award, HOLA Award, the Young Business Leaders' Dan M. Hunter Community Service Award and the Bruce H. Kannenberg & Jonal Laboratories Inc. Award. The awards are for area residents graduating from high school as well as for students returning for undergraduate and graduate studies. Applications are available in November of each year at area schools and at www.midstatechamber.com under the Resources - Community Services tab. The **Annual Awards Committee** is responsible for reviewing the applications for the business and community leadership awards and selecting the recipients of these awards. All awardees are recognized at the Chamber's Annual Meeting in April. You'll find more information on chamber awards on pages 12 & 13.