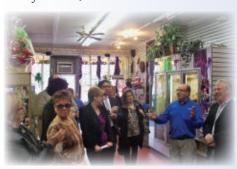

Close to 300 business and community leaders attended the 120th Annual Meeting, Dinner & Silent Auction

The Suzio Family, Suzio York Hill Companies with Richard Pendred, Chairman of the Chamber Board at left.