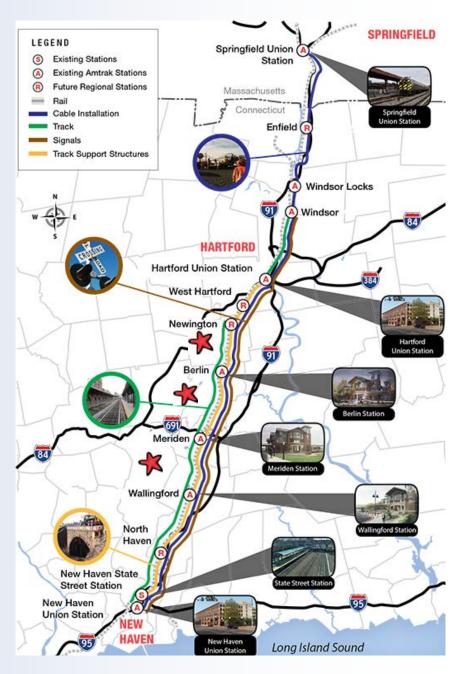

# A SPECTACULAR LOCATION

The City of Meriden and the neighboring towns of Berlin and Wallingford are perfectly positioned for Transit Oriented Development (TOD).

Our communities sit at the *crossroads of routes I-91, Route 15, U.S. Route 5 and I-691, and minutes away from I-84 and Route 9.* Commercial bus service provides daily service to most of the East Coast. In conjunction with the local transit districts, Connecticut Transit operates multiple local routes with easy connections to New Haven, Hartford, North Haven, New Britain and Middletown.

AMTRAK currently provides reliable passenger rail service. The New Haven-Hartford-Springfield commuter rail project, now officially branded as "The Hartford Line," is on target for a start of service date of 2018 and will include 17 round trips between New Haven and Hartford. Berlin, Meriden and Wallingford have new train stations under construction - all with high-level platforms, pedestrian overpasses, parking, and other amenities.

This singular rail project is already serving as a catalyst for development in our region. Meriden has adopted **hybrid Form Based Code zoning regulations**, Wallingford has rolled out an Incentive Housing Zone and Berlin has adopted a restaurant zone. These are just a few of the many new tools and incentives that each municipality can offer to support economic development in our region. As we work together, our entire region will benefit.

Rendering of Meriden Train Station

We are only 40 minutes away from Bradley International Airport (<a href="www.bradleyairport.com">www.bradleyairport.com</a>). Bradley (BDL) is New England's second-largest airport that serves as the gateway to the entire Northeast. Tweed New Haven Airport (<a href="www.flytweed.com">www.flytweed.com</a>) is only 30 minutes away. Tweed (HVN) offers a convenient no hassle option for Southern Connecticut travelers. In addition, Meriden and Wallingford

Rendering of Wallingford Train Station

Rendering of Berlin Train Station

share the Meriden-Markham Municipal airport (www.airnav.com/airport/ KMMK) providing charter flights, flight instruction, aircraft rental and aircraft sales. This facility serves the needs of local business persons as well as the recreational flyers.